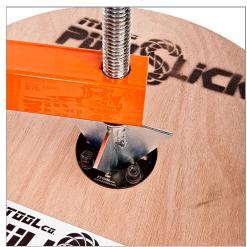

## **HEAVY-DUTY WHEELS •**Rolls smoothly on rough surfaces.

EELS • aces.

REAL TENDER

Secures spool safely into place and accepts hole sizes 1-1/2" to 4" D.

**ADJUSTABLE CONE** 

| Model | Description  | Specifications                                   |
|-------|--------------|--------------------------------------------------|
| RTO1  | Real Tender™ | 49″L - 60″L x 23″W (Adjustable Handle)<br>39 lb. |