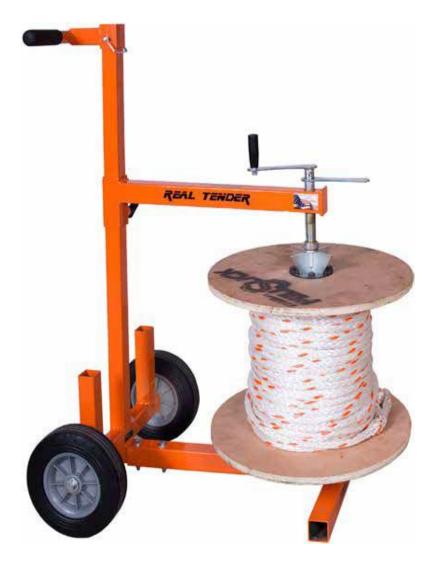

## **REAL TENDER™**

#### NO MORE LIFTING HEAVY WIRE SPOOLS

Great for moving MC Cable.

Axle-less technology makes loading and unloading easy.

The iTOOLco Real Tender<sup>TM</sup> is a smarter rope tender that rolls over rough terrain on the job site. Lightweight and maneuverable, it's easy for one person to set up and transport - and it prevents rope-lifting and handling injuries. With an axle-less technology, the Real Tender<sup>TM</sup> is multi-directional and can be used horizontally or vertically making it flexible on the job. The crank handle makes re-spooling significantly faster. The Real Tender<sup>TM</sup> also keeps expensive rope high and dry.

# Ergonomically designed for comfortable mobility.

THREADED ADJUSTMENT HANDLE • Ensures a safe fit for spools from 12" - 32" W.

### **ADJUSTABLE ARMS**

Slides into place easily and locks in for secure placement.

## **HEAVY-DUTY WHEELS •**Rolls smoothly on rough surfaces.

EELS • aces.

REAL TENDER

Secures spool safely into place and accepts hole sizes 1-1/2" to 4" D.

**ADJUSTABLE CONE** 

| Model | Description  | Specifications                                   |
|-------|--------------|--------------------------------------------------|
| RTO1  | Real Tender™ | 49″L - 60″L x 23″W (Adjustable Handle)<br>39 lb. |