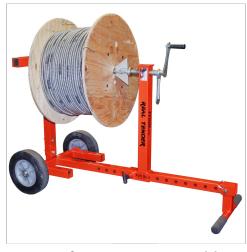

## **REAL TENDER™**

#### NO MORE LIFTING HEAVY WIRE SPOOLS

Great for moving MC Cable.

Axle-less technology makes loading and unloading easy.

The iTOOLco Real Tender<sup>TM</sup> is a smarter rope tender that rolls over rough terrain on the job site. Lightweight and maneuverable, it's easy for one person to set up and transport - and it prevents rope-lifting and handling injuries. With an axle-less technology, the Real Tender<sup>TM</sup> is multi-directional and can be used horizontally or vertically making it flexible on the job. The crank handle makes re-spooling significantly faster. The Real Tender<sup>TM</sup> also keeps expensive rope high and dry.

## **HEAVY-DUTY WHEELS •**Rolls smoothly on rough surfaces.

EELS • aces.

REAL TENDER

Secures spool safely into place and accepts hole sizes 1-1/2" to 4" D.

**ADJUSTABLE CONE** 

| Model | Description  | Specifications                                   |
|-------|--------------|--------------------------------------------------|
| RTO1  | Real Tender™ | 49″L - 60″L x 23″W (Adjustable Handle)<br>39 lb. |