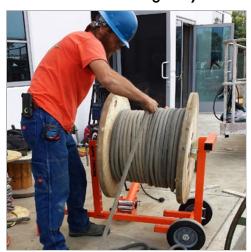

#### NO MORE LIFTING HEAVY WIRE SPOOLS

Great for moving MC Cable.

Axle-less technology makes loading and unloading easy.

The iTOOLco Real Tender<sup>TM</sup> is a smarter rope tender that rolls over rough terrain on the job site. Lightweight and maneuverable, it's easy for one person to set up and transport - and it prevents rope-lifting and handling injuries. With an axle-less technology, the Real Tender<sup>TM</sup> is multi-directional and can be used horizontally or vertically making it flexible on the job. The crank handle makes re-spooling significantly faster. The Real Tender<sup>TM</sup> also keeps expensive rope high and dry.

Re-spool faster than ever.

**FASTER SAFER WORKSPACE** 